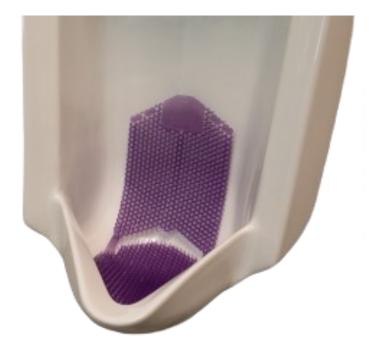

### **Maximum Protection Urinal Maintainer**

Splash Guard 60's dual sided maximum protection urinal maintainer guards against splashback, odors and slow drains.

## Suction cups for mounting are not required, allowing easy installation. Just a flip of the upper

The entire screen is loaded with beneficial bacteria and scent to provide 60 days of fragrance.

The bacteria consumes odors and organic buildup within the drain.

"Protrusions" are designed to eliminate splashback and prevent messes on the floor.

- Faster Installation & Removal
- Lasts 60 Days, Reducing Labor
- Eliminates The Source Of Odors
- Works 24 Hours Per Day

pad allows for easy cleaning.